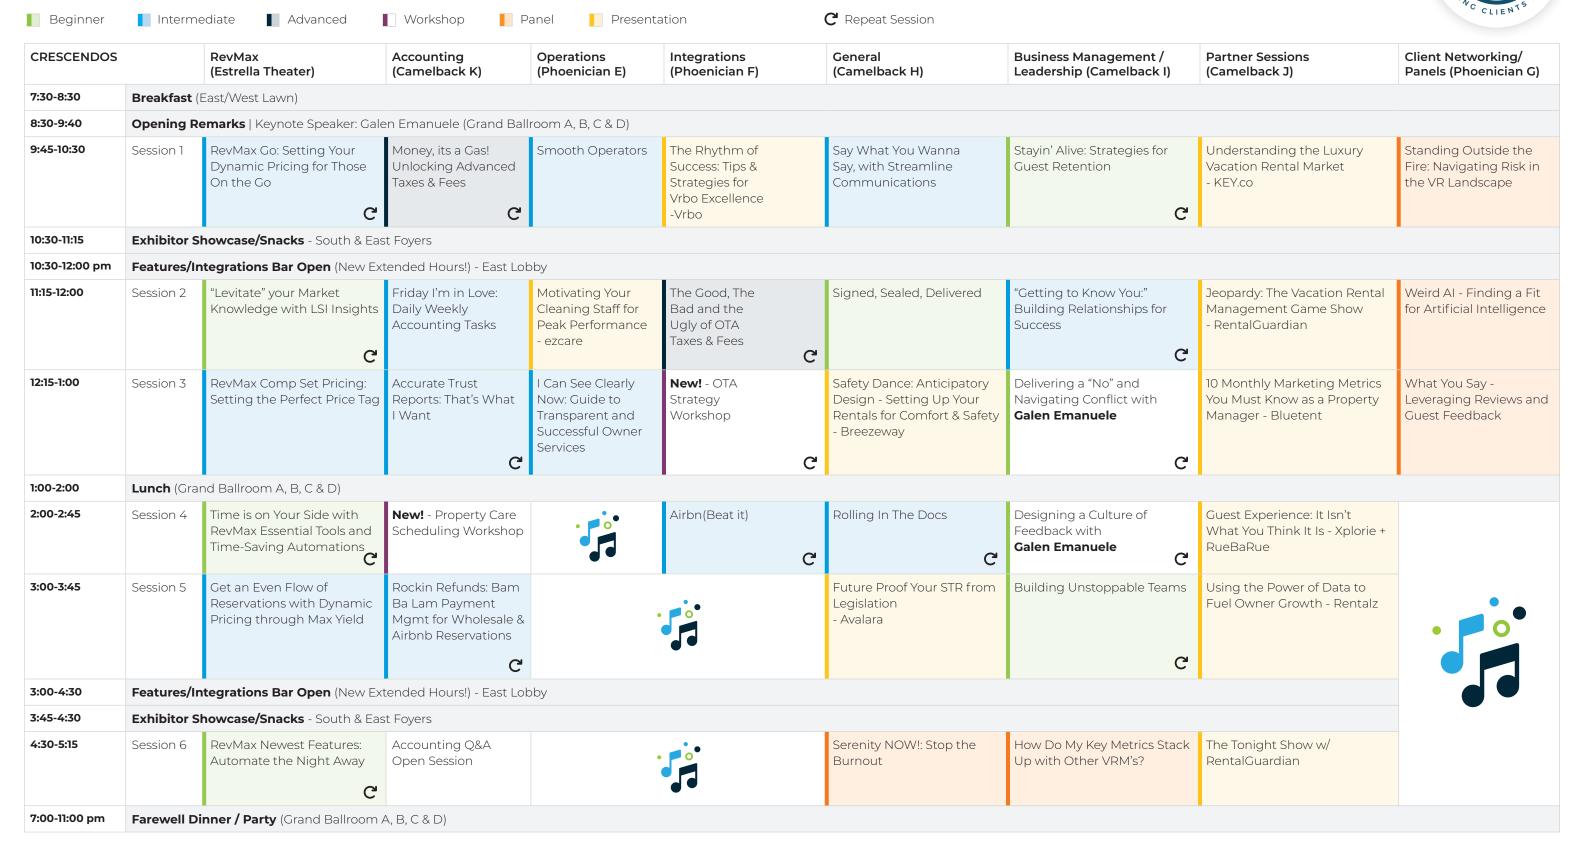

|                                                                                                                      |                                                                                                       |                                                                                             |                                                                         |                                                                              |                                                                                             |                                                                                                                     |  |

25

## Day 3 - Friday, Sep. 6th





26